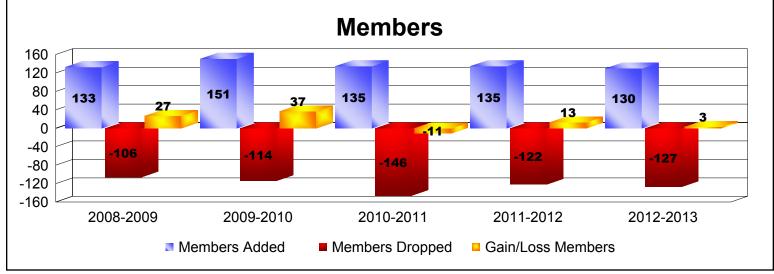

District 201V6 As of June 2013 Cumulative

| Year      | New<br>Clubs | Dropped<br>Clubs | Gain/<br>Loss<br>Clubs | New<br>Members | Charter<br>Members | Reinstate<br>Members | Transfer<br>Members | Total<br>Member<br>Added | Total<br>Members<br>Dropped | Gain/<br>Loss<br>Members |
|-----------|--------------|------------------|------------------------|----------------|--------------------|----------------------|---------------------|--------------------------|-----------------------------|--------------------------|
| 2008-2009 | 0            | 0                | 0                      | 127            | 0                  | 1                    | 5                   | 133                      | -106                        | 27                       |
| 2009-2010 | 1            | 0                | 1                      | 113            | 32                 | 1                    | 5                   | 151                      | -114                        | 37                       |
| 2010-2011 | 0            | 0                | 0                      | 122            | 0                  | 2                    | 11                  | 135                      | -146                        | -11                      |
| 2011-2012 | 0            | 0                | 0                      | 120            | 0                  | 6                    | 9                   | 135                      | -122                        | 13                       |
| 2012-2013 | 0            | 0                | 0                      | 119            | 0                  | 1                    | 10                  | 130                      | -127                        | 3                        |
| Average   | 0            | 0                | 0                      | 120            | 6                  | 2                    | 8                   | 137                      | -123                        | 14                       |