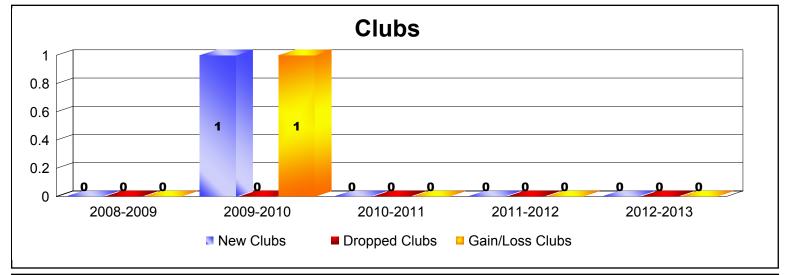

District 201V6 As of June 2013 Cumulative

| Year      | New<br>Clubs | Dropped<br>Clubs | Gain/<br>Loss<br>Clubs | New<br>Members | Charter<br>Members | Reinstate<br>Members | Transfer<br>Members | Total<br>Member<br>Added | Total<br>Members<br>Dropped | Gain/<br>Loss<br>Members |
|-----------|--------------|------------------|------------------------|----------------|--------------------|----------------------|---------------------|--------------------------|-----------------------------|--------------------------|
| 2008-2009 | 0            | 0                | 0                      | 127            | 0                  | 1                    | 5                   | 133                      | -106                        | 27                       |
| 2009-2010 | 1            | 0                | 1                      | 113            | 32                 | 1                    | 5                   | 151                      | -114                        | 37                       |
| 2010-2011 | 0            | 0                | 0                      | 122            | 0                  | 2                    | 11                  | 135                      | -146                        | -11                      |
| 2011-2012 | 0            | 0                | 0                      | 120            | 0                  | 6                    | 9                   | 135                      | -122                        | 13                       |
| 2012-2013 | 0            | 0                | 0                      | 119            | 0                  | 1                    | 10                  | 130                      | -127                        | 3                        |
| Average   | 0            | 0                | 0                      | 120            | 6                  | 2                    | 8                   | 137                      | -123                        | 14                       |